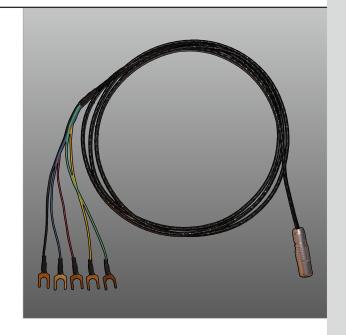

The Model 992 Extension Lead allows for the extension of Isotech SPRTs.

The cable shielded assembly features a high quality matching LEMO connector at one end and gold U shaped connectors at the other the other end for both the four SPRT connections and the cable screen.

The high quality low thermal EMF cable is the same as that used on the Isotech SPRTs

The standard lead length is 10 metres with other lengths available to special order.

The lead is supplied with a matching LEMO connector to fit to the SPRT, if the extension lead is ordered at the same time as an SPRT we can fit the connector to the thermometer for you.